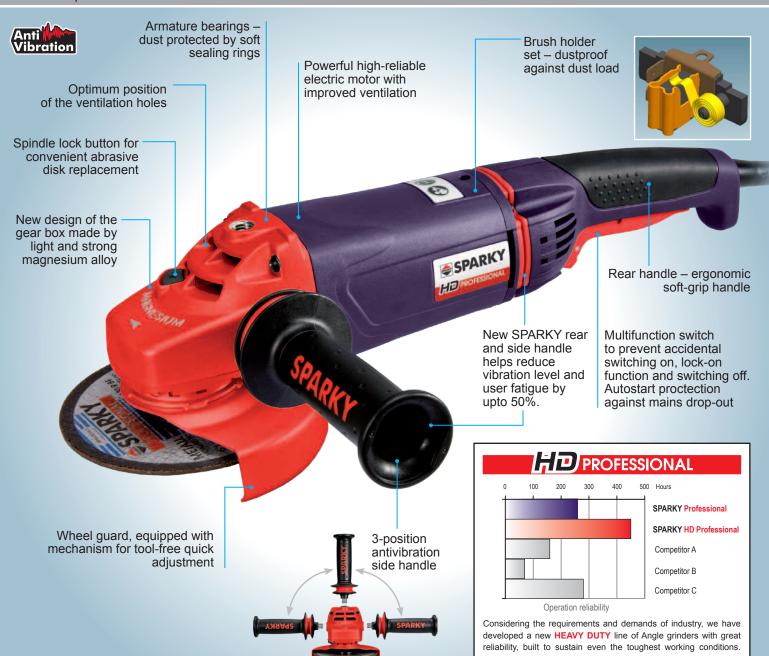

#### Comes complete with:

Non-burst, 150 mm anti-rotation safety guard for grinding, Anti-vibration side handle, Support washer, Lock nut, Lock nut spanner